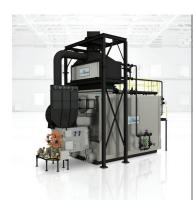

## FIRETUBE BOILERS

BLUEHAWK
2-PASS DRYBACK FIRETUBE
BOILER

EAGLE
2-PASS WETBACK FIRETUBE
BOILER

FALCON
2-PASS DRYBACK BOILER

3-PASS WETBACK FIRETUBE BOILER

**HERCULES** 

MAVERICK 3-PASS DRYBACK FIRETUBE BOILER

3-PASS WETBACK FIRETUBE BOILER

**PEGASUS** 

4-PASS WETBACK FIRETUBE BOILER

**POSEIDON** 

2 OR 3- PASS DRYBACK OR WETBACK FIRETURBE BOILER