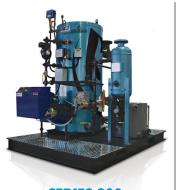

## **VERTICAL BOILERS**

**SERIES 2000** *SPACE HEATING* 

SERIES 2000
HIGH PRESSURE STEAM

SERIES 2000 LOW PRESSURE

**SERIES 300 COMBINATION** 

**SERIES 300**SPACE HEATING

SERIES 300

DOMESTIC HOT WATER