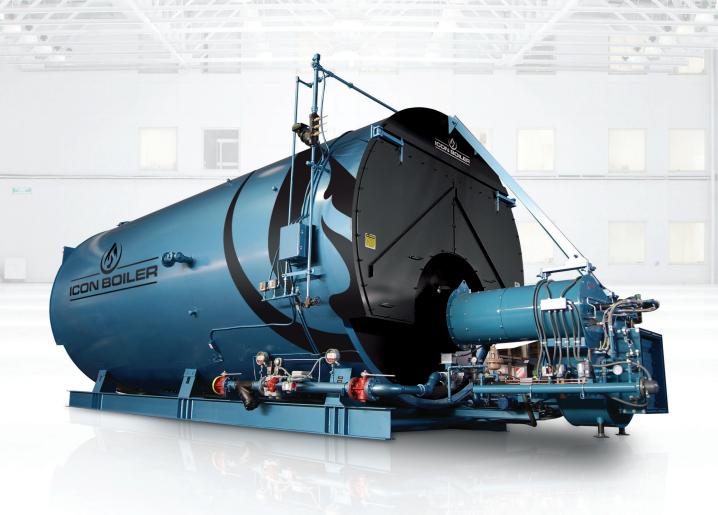

Icon Boiler has partnered with Superior Boiler, the experts in boiler manufacturing, in creating a custom manufactured private labeled product line. Our Icon Boiler line includes fire tube boilers, water tube boilers, condensing boilers, and ancillary boiler room products. Partnering with Superior Boiler allows us the ability to sell throughout the Southeastern United States.

## FIRETUBE BOILERS

BLUEHAWK
2-PASS DRYBACK FIRETUBE
BOILER

EAGLE
2-PASS WETBACK FIRETUBE
BOILER

FALCON
2-PASS DRYBACK BOILER

3-PASS WETBACK FIRETUBE BOILER

**HERCULES** 

MAVERICK 3-PASS DRYBACK FIRETUBE BOILER