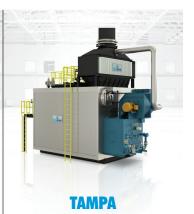

## FIRETUBE BOILERS

BLUEHAWK
2-PASS DRYBACK FIRETUBE
BOILER

EAGLE
2-PASS WETBACK FIRETUBE
BOILER

FALCON
2-PASS DRYBACK BOILER

3-PASS WETBACK FIRETUBE BOILER

**HERCULES** 

MAVERICK 3-PASS DRYBACK FIRETUBE BOILER

3-PASS WETBACK FIRETUBE BOILER

**PEGASUS** 

4-PASS WETBACK FIRETUBE BOILER

**POSEIDON** 

2 OR 3- PASS DRYBACK OR WETBACK FIRETURBE BOILER