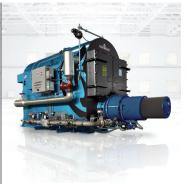

## FIRETUBE BOILERS

BLUEHAWK
2-PASS DRYBACK FIRETUBE
BOILER

EAGLE
2-PASS WETBACK FIRETUBE
BOILER

FALCON
2-PASS DRYBACK BOILER

3-PASS WETBACK FIRETUBE BOILER

**HERCULES** 

MAVERICK 3-PASS DRYBACK FIRETUBE BOILER

3-PASS WETBACK FIRETUBE BOILER

**PEGASUS** 

4-PASS WETBACK FIRETUBE BOILER

**POSEIDON** 

2 OR 3- PASS DRYBACK OR WETBACK FIRETURBE BOILER