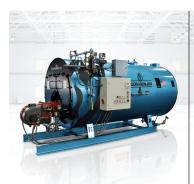

## FIRETUBE BOILERS

BLUEHAWK
2-PASS DRYBACK FIRETUBE
BOILER

EAGLE
2-PASS WETBACK FIRETUBE
BOILER

FALCON
2-PASS DRYBACK BOILER

3-PASS WETBACK FIRETUBE BOILER

**HERCULES** 

MAVERICK 3-PASS DRYBACK FIRETUBE BOILER