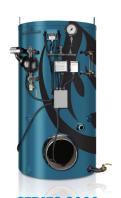

## **VERTICAL BOILERS**

SERIES 1600
SPACE HEATING

SERIES 1600

DOMESTIC HOT WATER

LOW TEMPERATURE BOILER

SERIES 1600
COMBINATION BOILER

**SERIES 1600**STEAM - HIGH PRESSURE

STEAM - LOW PRESSURE