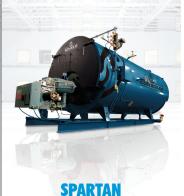

## FIRETUBE BOILERS

BLUEHAWK
2-PASS DRYBACK FIRETUBE
BOILER

EAGLE
2-PASS WETBACK FIRETUBE
BOILER

FALCON
2-PASS DRYBACK BOILER

3-PASS WETBACK FIRETUBE BOILER

**HERCULES** 

MAVERICK 3-PASS DRYBACK FIRETUBE BOILER

3-PASS WETBACK FIRETUBE BOILER

**PEGASUS** 

4-PASS WETBACK FIRETUBE BOILER

**POSEIDON** 

2 OR 3- PASS DRYBACK OR WETBACK FIRETURBE BOILER