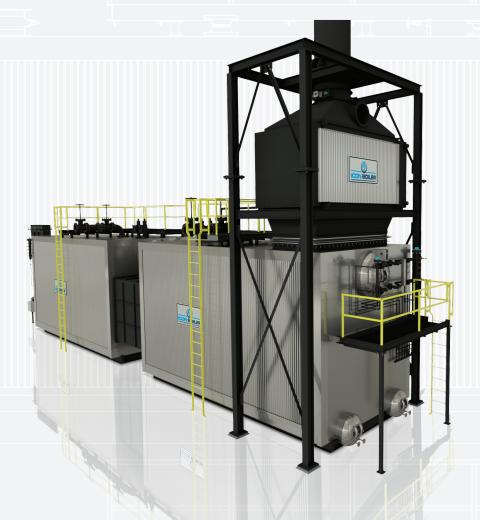

## WILMINGTON

TSGU - TANDEM STEAM GENERATING UNIT

- + Patented design incorporates separate furnace, convection, and superheater module
- + Enlarged furnace with uniform heat flux promotes lower emissions
- + Generous convection module with lowest total draft losses
- + Optional superheater module
- + Lower cost of ownership: minimized capital cost and reduced operating costs
- + Gas outlet configuration: top, rear, left, or right side
- + Capacities from 250,000 500,000 lb/hr
- + Design pressure up to 1,200 psig
- + Superheated steam temperature up to 900°F