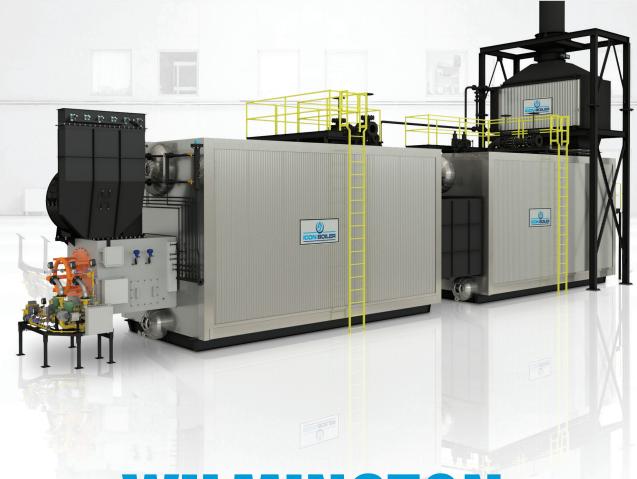

## WILMINGTON

TSGU - TANDEM STEAM GENERATING UNIT

- + Patented design incorporates separate furnace, convection, and superheater module
- + Enlarged furnace with uniform heat flux promotes lower emissions
- + Generous convection module with lowest total draft losses
- + Optional superheater module
- + Lower cost of ownership: minimized capital cost and reduced operating costs
- + Gas outlet configuration: top, rear, left, or right side
- + Capacities from 250,000 500,000 lb/hr
- + Design pressure up to 1,200 psig
- + Superheated steam temperature up to 900°F