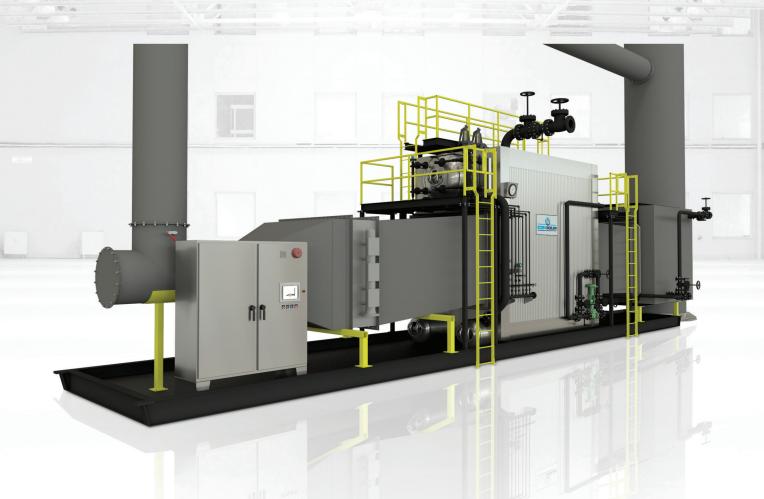

## CHARLESTON

HRSG - HEAT RECOVERY STEAM GENERATOR

- + Available in multiple configurations:
  Single pass O-Type
  Single pass A-Type
  Cross drum multi pressure
- + Supplemental and fresh air firing capabilities
- + Available with optional water-cooled furnace
- + Capacities from 1,000 120,000 lb/hr
- + Design pressure up to 1,200 psig
- + Superheated steam temperature up to 900°F