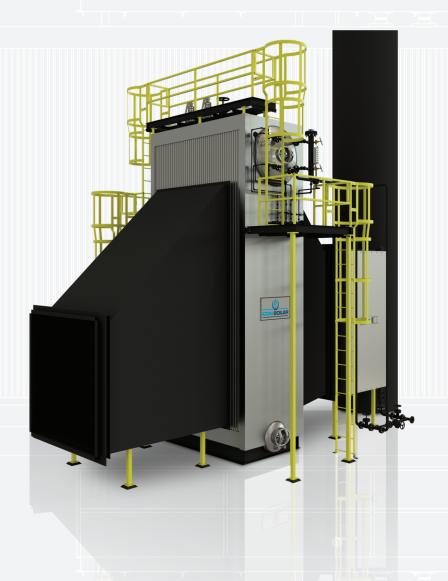

## CHARLESTON

HRSG - HEAT RECOVERY STEAM GENERATOR

- + Available in multiple configurations:
  Single pass O-Type
  Single pass A-Type
  Cross drum multi pressure
- + Supplemental and fresh air firing capabilities
- + Available with optional water-cooled furnace
- + Capacities from 1,000 120,000 lb/hr
- + Design pressure up to 1,200 psig
- + Superheated steam temperature up to 900°F