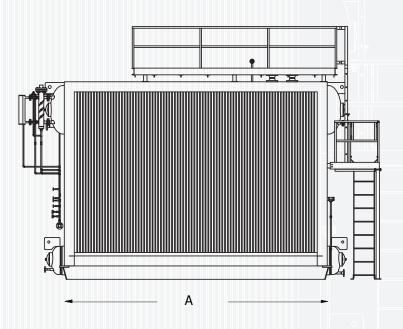

|               | LENGTH (A) | WIDTH (B) | HEIGHT (C) |
|---------------|------------|-----------|------------|
| 30,000 LB/HR  | 185 in.    | 120 in.   | 144 in.    |
| 40,000 LB/HR  | 199 in.    | 126 in.   | 156 in.    |
| 50,000 LB/HR  | 219 in.    | 126 in.   | 156 in.    |
| 60,000 LB/HR  | 225 in.    | 126 in.   | 168 in.    |
| 70,000 LB/HR  | 258 in.    | 132 in.   | 168 in.    |
| 80,000 LB/HR  | 277 in.    | 132 in.   | 174 in.    |
| 90,000 LB/HR  | 297 in.    | 136 in.   | 178 in.    |
| 100,000 LB/HR | 319 in.    | 141 in.   | 179 in.    |
| 125,000 LB/HR | 358 in.    | 142 in.   | 190 in.    |
| 150,000 LB/HR | 417 in.    | 146 in.   | 190 in.    |
| 175,000 LB/HR | 468 in.    | 148 in.   | 190 in.    |
| 200,000 LB/HR | 510 in.    | 150 in.   | 190 in.    |