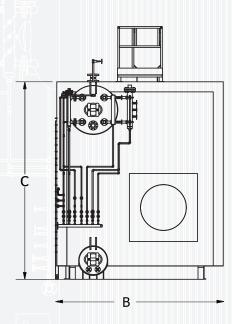

|               | LENGTH (A) | WIDTH (B) | HEIGHT (C) |
|---------------|------------|-----------|------------|
| 30,000 LB/HR  | 185 in.    | 120 in.   | 144 in.    |
| 40,000 LB/HR  | 199 in.    | 126 in.   | 156 in.    |
| 50,000 LB/HR  | 219 in.    | 126 in.   | 156 in.    |
| 60,000 LB/HR  | 225 in.    | 126 in.   | 168 in.    |
| 70,000 LB/HR  | 258 in.    | 132 in.   | 168 in.    |
| 80,000 LB/HR  | 277 in.    | 132 in.   | 174 in.    |
| 90,000 LB/HR  | 297 in.    | 136 in.   | 178 in.    |
| 100,000 LB/HR | 319 in.    | 141 in.   | 179 in.    |
| 125,000 LB/HR | 358 in.    | 142 in.   | 190 in.    |
| 150,000 LB/HR | 417 in.    | 146 in.   | 190 in.    |
| 175,000 LB/HR | 468 in.    | 148 in.   | 190 in.    |
| 200,000 LB/HR | 510 in.    | 150 in.   | 190 in.    |