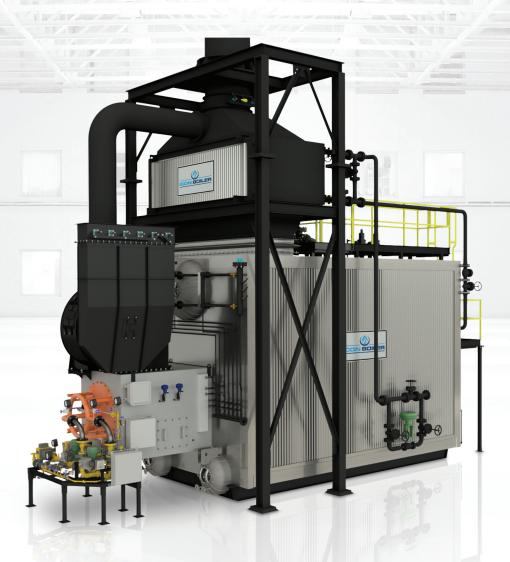

## **ANNAPOLIS**

A-TYPE WATERTUBE BOILER

- + Capacities from 30,000 250,000 lb/hr
- + Design pressure up to 1,200 psig
- + Superheated steam temperature up to 900°F
- + Gas outlet configuration: top
- + Available as a Modular Boiler System

At Icon Boiler we create and maintain reliable, sustainable, and safe boiler room environments for our mission critical customers throughout the Southeastern United States. We are proud to offer complete boiler systems, built to world class standards, right here in the USA.