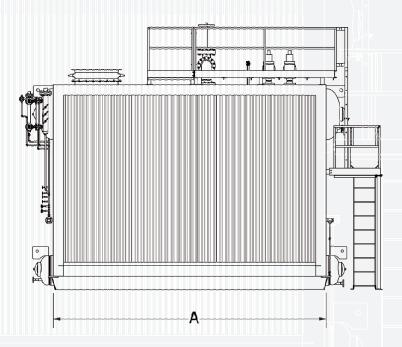

|               | LENGTH (A) | WIDTH (B) | HEIGHT (C) |
|---------------|------------|-----------|------------|
| 30,000 LB/HR  | 173 in.    | 114 in.   | 162 in.    |
| 40,000 LB/HR  | 202 in.    | 120 in.   | 162 in.    |
| 50,000 LB/HR  | 210 in.    | 138 in.   | 168 in.    |
| 60,000 LB/HR  | 232 in.    | 138 in.   | 168 in.    |
| 70,000 LB/HR  | 247 in.    | 148 in.   | 178 in.    |
| 80,000 LB/HR  | 266 in.    | 148 in.   | 178 in.    |
| 90,000 LB/HR  | 296 in.    | 148 in.   | 178 in.    |
| 100,000 LB/HR | 291 in.    | 148 in.   | 184 in.    |
| 125,000 LB/HR | 364 in.    | 148 in.   | 184 in.    |
| 150,000 LB/HR | 424 in.    | 150 in.   | 194 in.    |
| 175,000 LB/HR | 454 in.    | 150 in.   | 202 in.    |
| 200,000 LB/HR | 490 in.    | 155 in.   | 202 in.    |