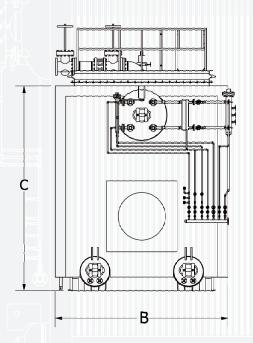

|               | LENGTH (A) | WIDTH (B) | HEIGHT (C) |
|---------------|------------|-----------|------------|
| 30,000 LB/HR  | 173 in.    | 114 in.   | 162 in.    |
| 40,000 LB/HR  | 202 in.    | 120 in.   | 162 in.    |
| 50,000 LB/HR  | 210 in.    | 138 in.   | 168 in.    |
| 60,000 LB/HR  | 232 in.    | 138 in.   | 168 in.    |
| 70,000 LB/HR  | 247 in.    | 148 in.   | 178 in.    |
| 80,000 LB/HR  | 266 in.    | 148 in.   | 178 in.    |
| 90,000 LB/HR  | 296 in.    | 148 in.   | 178 in.    |
| 100,000 LB/HR | 291 in.    | 148 in.   | 184 in.    |
| 125,000 LB/HR | 364 in.    | 148 in.   | 184 in.    |
| 150,000 LB/HR | 424 in.    | 150 in.   | 194 in.    |
| 175,000 LB/HR | 454 in.    | 150 in.   | 202 in.    |
| 200,000 LB/HR | 490 in.    | 155 in.   | 202 in.    |